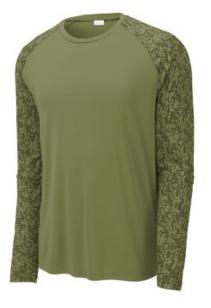

## Sport-Tek <sup>®</sup> Long Sleeve Digi Camo Tee. ST460LS

A subtle digi camo pattern gives this moisturewicking performance tee a unique edge.

- 3.8-ounce, 100% polyester interlock with sublimated digi camo print
- Removable tag for comfort and relabeling
- Digi camo print on sleeves